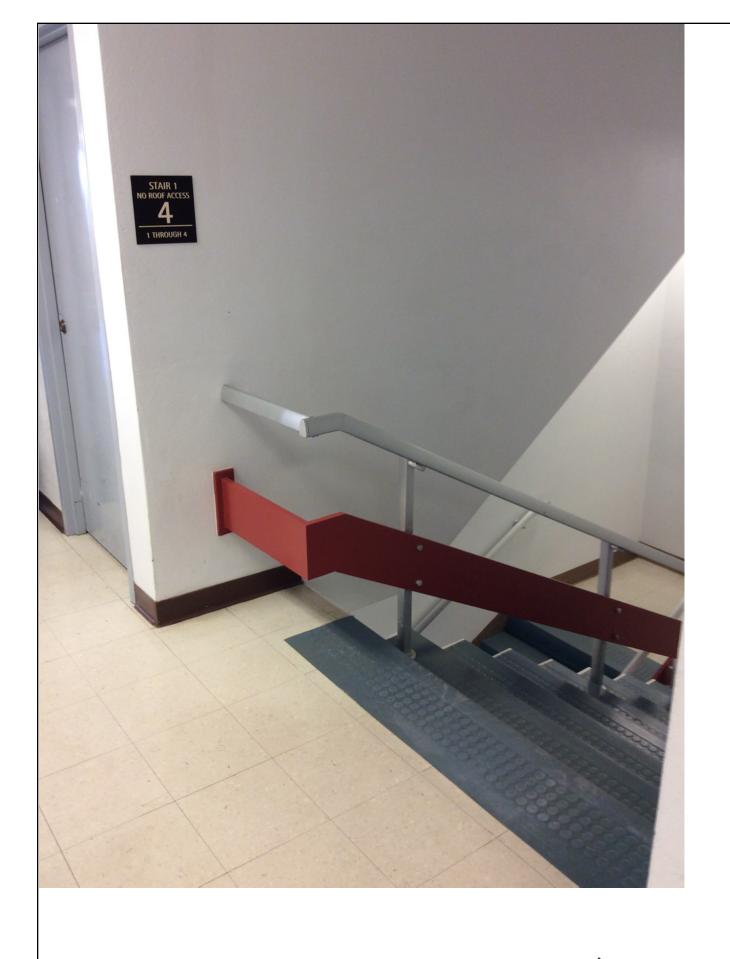

ADA Compliant Exterior Public Entries

NON ADA Compliant Exterior Public Entrie

|     |                | NMSU 2016 ADA Assessment<br>Phase 1<br>January 2017 |
|-----|----------------|-----------------------------------------------------|
|     | Building #:    | 278                                                 |
|     | Building Name: | Branson Library                                     |
| ies | Drawing Title: | Fourth Floor Plan                                   |

ARC Project# 21619

ADA Compliant Exterior Public Entries

NON ADA Compliant Exterior Public Entrie

|     |                | NMSU 2016 ADA Assessment<br>Phase 1<br>January 2017 |
|-----|----------------|-----------------------------------------------------|
|     | Building #:    | 278                                                 |
|     | Building Name: | Branson Library                                     |
| ies | Drawing Title: | Fourth Floor Plan                                   |
|     |                | ARC Project# 21619                                  |

ADA Compliant Exterior Public Entries

NON ADA Compliant Exterior Public Entrie

|     |                | NMSU 2016 ADA Assessment<br>Phase 1<br>January 2017 |
|-----|----------------|-----------------------------------------------------|
|     | Building #:    | 278                                                 |
|     | Building Name: | Branson Library                                     |
| ies | Drawing Title: | Fourth Floor Plan                                   |
|     |                | ARC Project# 21619                                  |

ARC Project# 21619