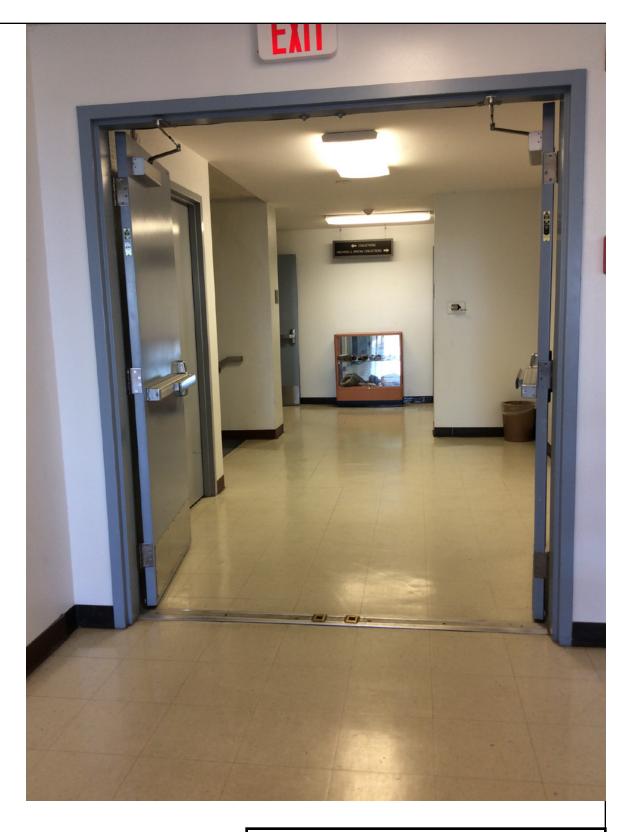

ADA Compliant Exterior Public Entries

NON ADA Compliant Exterior Public Entrie

|     |                | NMSU 2016 ADA Assessment<br>Phase 1<br>January 2017 |
|-----|----------------|-----------------------------------------------------|
|     | Building #:    | 278                                                 |
|     | Building Name: | Branson Library                                     |
| ies | Drawing Title: | Fourth Floor Plan                                   |

ARC Project# 21619

ADA Compliant Exterior Public Entries

NON ADA Compliant Exterior Public Entrie

|     |                | NMSU 2016 ADA Assessment<br>Phase 1<br>January 2017 |
|-----|----------------|-----------------------------------------------------|
|     | Building #:    | 278                                                 |
|     | Building Name: | Branson Library                                     |
| ies | Drawing Title: | Fourth Floor Plan                                   |
|     |                | ARC Project# 21619                                  |

ADA Compliant Exterior Public Entries

NON ADA Compliant Exterior Public Entrie

|     |                | NMSU 2016 ADA Assessment<br>Phase 1<br>January 2017 |
|-----|----------------|-----------------------------------------------------|
|     | Building #:    | 278                                                 |
|     | Building Name: | Branson Library                                     |
| ies | Drawing Title: | Fourth Floor Plan                                   |
|     |                | ARC Project# 21619                                  |

ARC Project# 21619