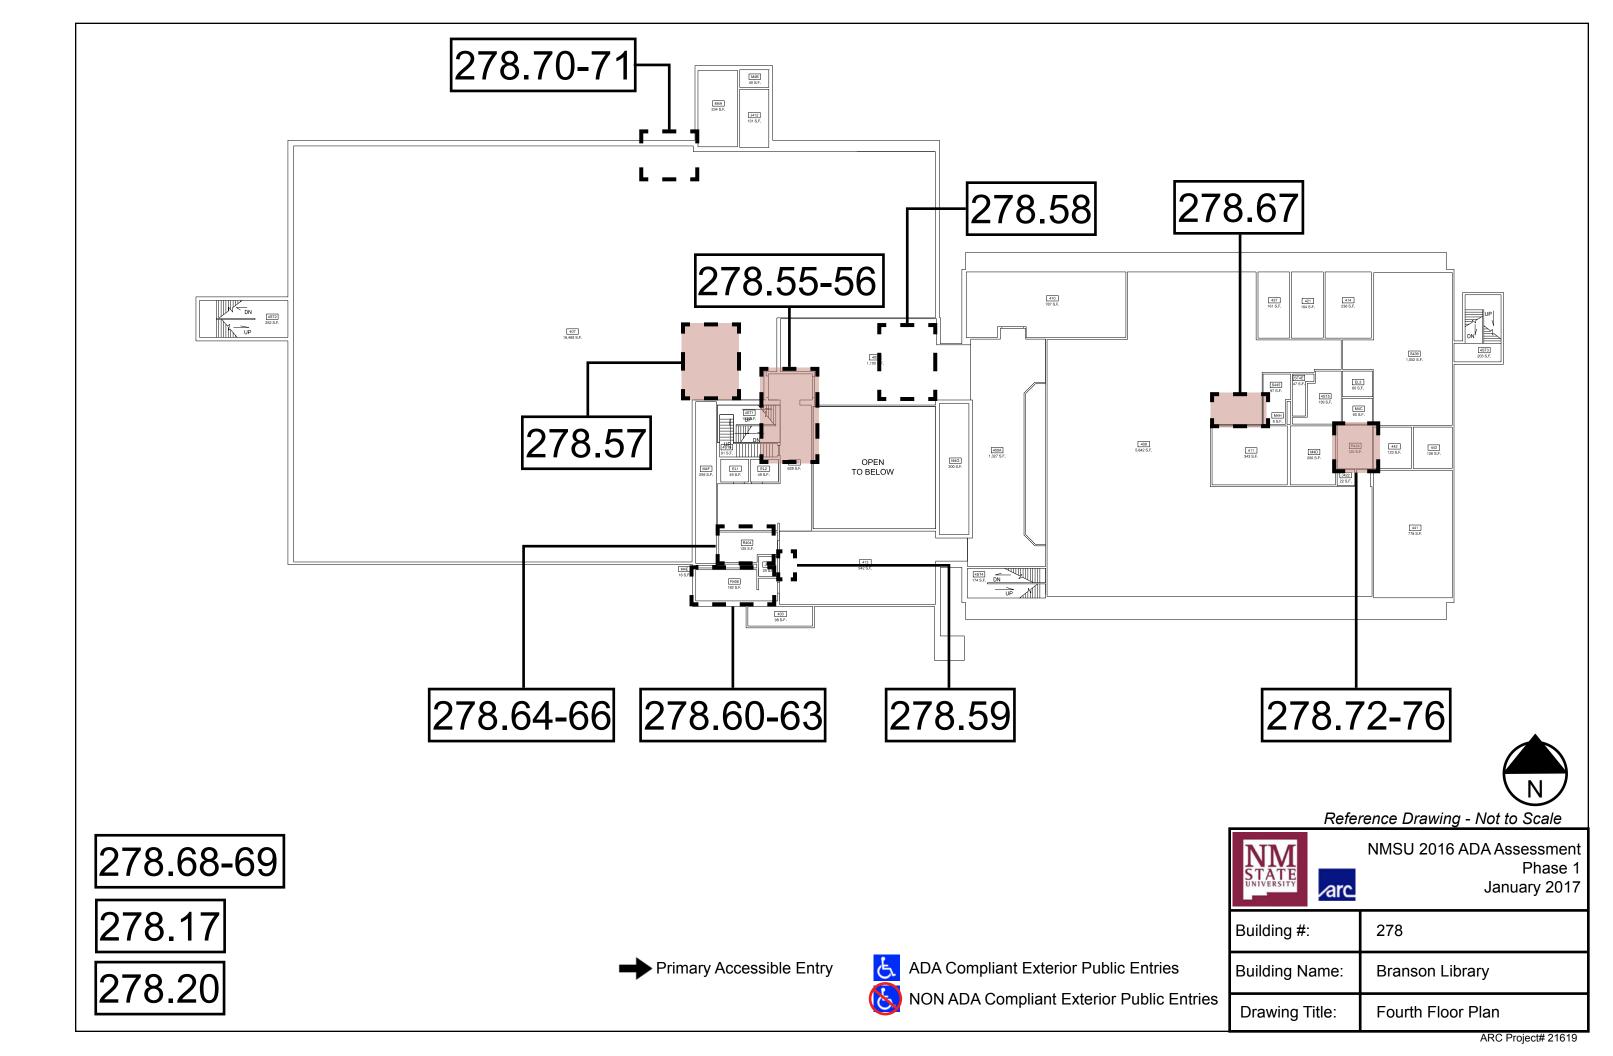

ADA Compliant Exterior Public Entries

NON ADA Compliant Exterior Public Entrie

|     |                | NMSU 2016 ADA Assessment<br>Phase 1<br>January 2017 |
|-----|----------------|-----------------------------------------------------|
|     | Building #:    | 278                                                 |
|     | Building Name: | Branson Library                                     |
| ies | Drawing Title: | Fourth Floor Plan                                   |

ARC Project# 21619

ADA Compliant Exterior Public Entries

NON ADA Compliant Exterior Public Entrie

|     |                | NMSU 2016 ADA Assessment<br>Phase 1<br>January 2017 |
|-----|----------------|-----------------------------------------------------|
|     | Building #:    | 278                                                 |
|     | Building Name: | Branson Library                                     |
| ies | Drawing Title: | Fourth Floor Plan                                   |
|     |                | ARC Project# 21619                                  |

ADA Compliant Exterior Public Entries

NON ADA Compliant Exterior Public Entrie

|     |                | NMSU 2016 ADA Assessment<br>Phase 1<br>January 2017 |
|-----|----------------|-----------------------------------------------------|
|     | Building #:    | 278                                                 |
|     | Building Name: | Branson Library                                     |
| ies | Drawing Title: | Fourth Floor Plan                                   |
|     |                | ARC Project# 21619                                  |

ARC Project# 21619