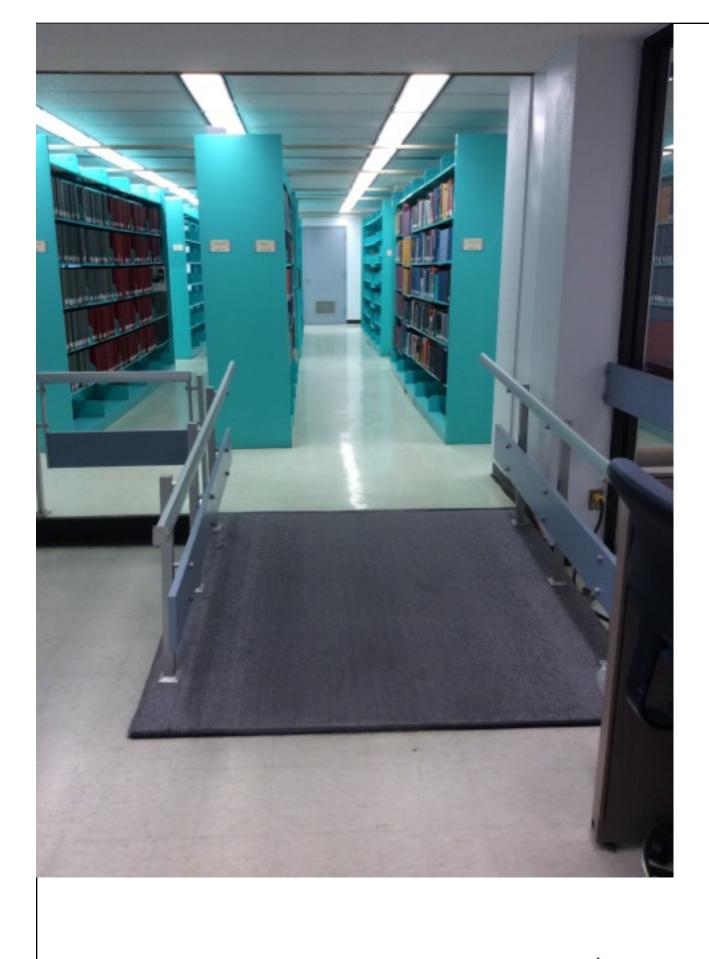

ADA Compliant Exterior Public Entries

NON ADA Compliant Exterior Public Entrie

|     |                | NMSU 2016 ADA Assessment<br>Phase 1<br>January 2017 |
|-----|----------------|-----------------------------------------------------|
|     | Building #:    | 278                                                 |
|     | Building Name: | Branson Library                                     |
| ies | Drawing Title: | Fourth Floor Plan                                   |

ARC Project# 21619

ADA Compliant Exterior Public Entries

NON ADA Compliant Exterior Public Entrie

|     |                | NMSU 2016 ADA Assessment<br>Phase 1<br>January 2017 |
|-----|----------------|-----------------------------------------------------|
|     | Building #:    | 278                                                 |
|     | Building Name: | Branson Library                                     |
| ies | Drawing Title: | Fourth Floor Plan                                   |
|     |                | ARC Project# 21619                                  |

ADA Compliant Exterior Public Entries

NON ADA Compliant Exterior Public Entrie

|     |                | NMSU 2016 ADA Assessment<br>Phase 1<br>January 2017 |
|-----|----------------|-----------------------------------------------------|
|     | Building #:    | 278                                                 |
|     | Building Name: | Branson Library                                     |
| ies | Drawing Title: | Fourth Floor Plan                                   |
|     |                | ARC Project# 21619                                  |

ARC Project# 21619